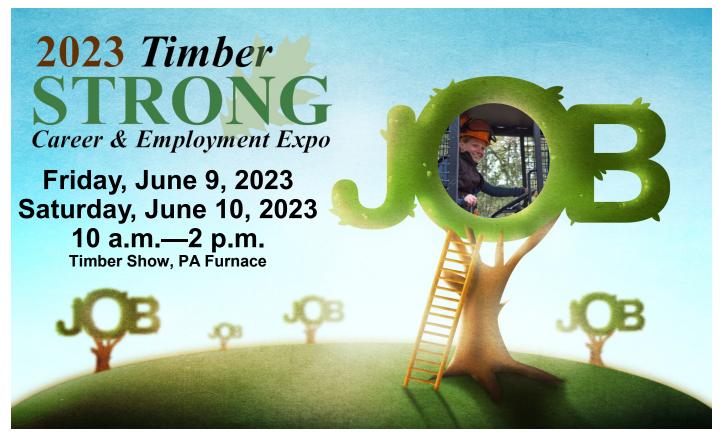

## Looking for a career in the forest products industry?

Attend the 2023 Timber Strong Career Fair at the Timber Show—Pennsylvania's largest forest products equipment and technology exposition.

From 10 a.m. to 2 p.m. each day, you can stop by the Everett Cash Mutual Building, to meet with top forest products companies who are looking to hire.

## FREE ADMISSION/PARKING

The Timber Show is held at the Ag Progress Days Site located at Russell E. Larson Agricultural Research Center 2710 W. Pine Grove Rd. Pennsylvania Furnace, PA 16865

## agsci.psu.edu/timber

Questions? Contact Stephanie at Keystone Wood Products Association at steph@keystonewoodpa.org or 570-601-7000.