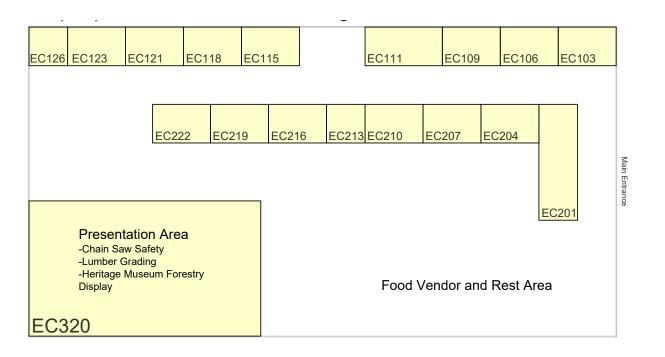

### 2023 PA Timber Show Exhibitor Everett Cash Mutual Bldg.- Exhibits and Career Fair

Main Street

### 2023 PA Timber Show Exhibitor Indoor (EC) Everett Cash Mutual Bldg. Main & W. 6th

| BOOTH |                                        |
|-------|----------------------------------------|
| LABEL | COMPANY NAME                           |
| EC103 | AMERICAN NATURAL/ PETRO CAN LUBRICANTS |
| EC106 | A.M. LOGGING                           |
| EC109 | UC COATINGS                            |
| EC111 | YUTZYBAR                               |
| EC115 | BAD DOG TOOLS                          |
| EC118 | KEYSTONE WOOD PRODUCTS ASSOC.          |
| EC121 | ALLEGHENY HARDWOOD UTILIZATION GROUP   |
| EC123 | KOMPTECH AMERICAS                      |
| EC126 | FORCEY LUMBER                          |
| EC201 | HISTORY OF THE SAW DISPLAY             |
| EC204 | PA FOREST PRODUCTS ASSOC.              |
| EC207 | HAVERSTICK BROS. HYDRAULICS            |
| EC210 | SWIFT KENNEDY & ASSOC.                 |
| EC213 | NORTHERN TIER HARDWOOD                 |
| EC216 | METZLER FOREST PRODUCTS                |
| EC219 | CLEVELAND BROTHERS                     |
| EC222 | NAT'L HARDWOOD LUMBER ASSOC            |
| EC320 | PRESENTATION AREA                      |