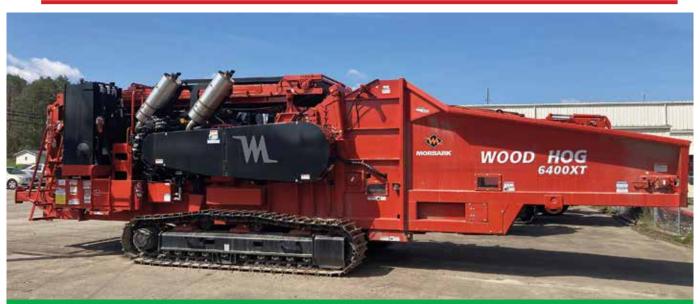

esting Demonstration                                 | Shuttle Departs Family BldgMain St.                    |
| 2:00 - 3:00                   | Forests and Forestry<br>Woods Walking Tour                               | Departs Family Bldg Main St. & W. 8th                  |
| 2:00 p.m.                     | Door Prize Drawings                                                      | PFPA Exhibit, Horizon Exhibit Bldg.                    |
| 3:00 p.m.                     | Show Closes                                                              | Thank you! See you in 2025!                            |



Next PA Timber Show: June 6 - 7, 2025



Vivid Red, Cherry Brown, Premium Black

Mobile Grinding Services A Div. of DeLullo Trucking Corp.









# LC17 LC WHITFORD EQUIPMENT CO. INC.



Phone: (585)593-2741Fax: (585)593-45694316 Bolivar Road (Route 417), Wellsville, NY 14895www.LCWhitford.comEmail: sales@LCWhitford.com



### 2023 Timber Show Exhibitor and Career Expo Registration List

| A.M. LOGGING       |        | EC106      |  |  |  |
|--------------------|--------|------------|--|--|--|
| PO BOX 436         |        |            |  |  |  |
| MILLHEIM           | PA     | 16854      |  |  |  |
| 814-571-9453       |        |            |  |  |  |
| www.amlogging.co   | om     |            |  |  |  |
| AFS DUST COLLECT   | ION    | M108       |  |  |  |
| 608 E. EVERGREEN   | RD.    |            |  |  |  |
| LEBANON            | PA     | 17042      |  |  |  |
| 717-274-5333       |        |            |  |  |  |
| www.afsproducts.   | com    |            |  |  |  |