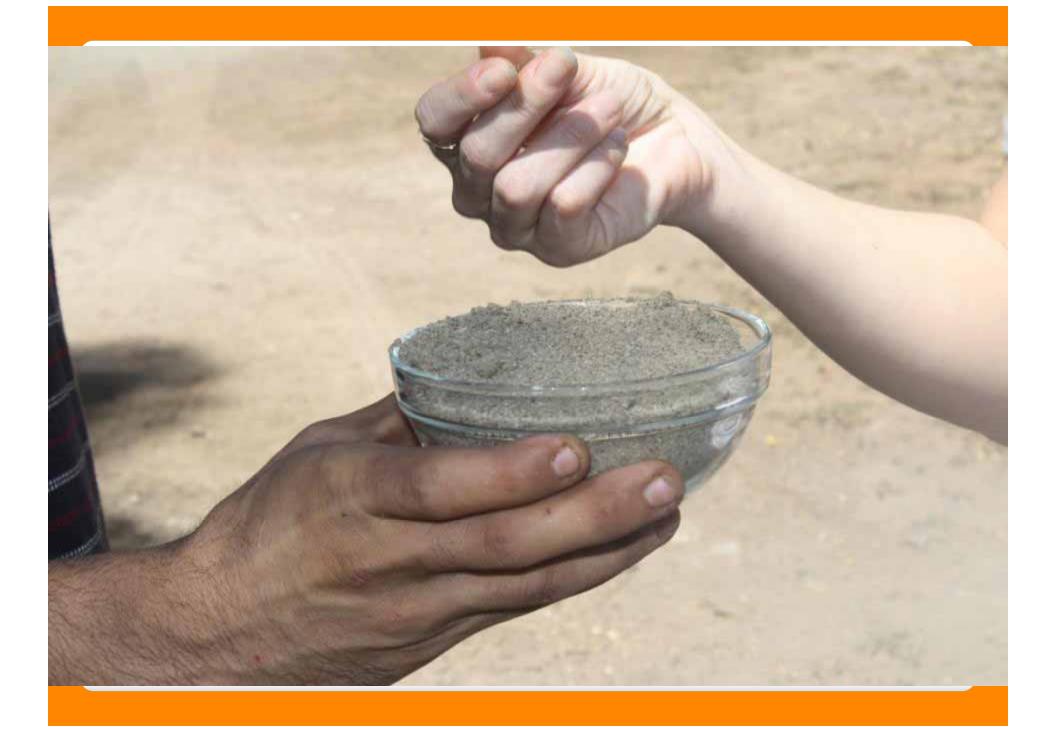

## MEETING WITH FARMERS

CROP DIVERSITY TECHNICAL ASSISTANCE

PEST IDENTIFICATION

PEST CONTROL

FAMILY GARDENS

CONCERNS

16 SOIL TEST KITS WERE DONATED BY THE YOUNG GROWERS ALLIANCE

SOIL TESTER DETECTS:
PH - SOIL ACID/ ALKALINITY
FERTILIY- SOIL NITROGEN CONTENT