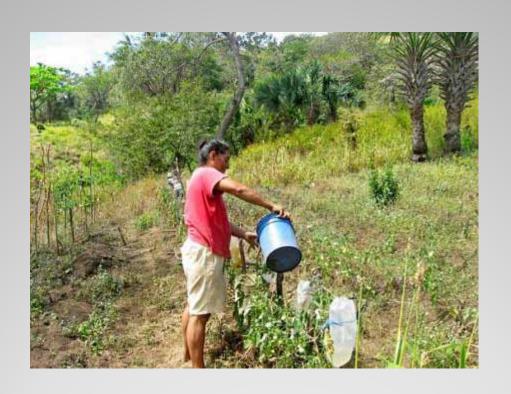

## MEETING WITH FARMERS

CROP DIVERSITY TECHNICAL ASSISTANCE

PEST IDENTIFICATION

PEST CONTROL

FAMILY GARDENS

CONCERNS

16 SOIL TEST KITS WERE DONATED BY THE YOUNG GROWERS ALLIANCE

SOIL TESTER DETECTS:
PH - SOIL ACID/ ALKALINITY
FERTILIY- SOIL NITROGEN CONTENT