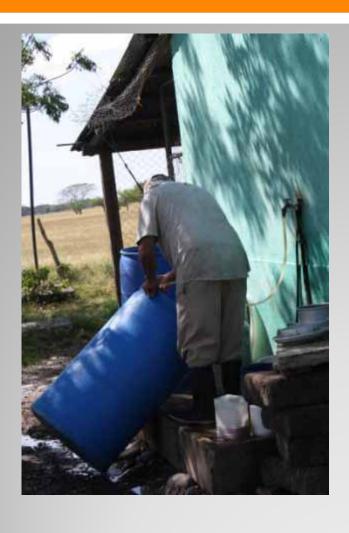

EQUESTED SOIL
TEST KITS FROM
YOUNG GROWER
ALLIANCE

HELP WITH PILOT SOLAR OVEN PROJECT IN TAOLINGA

> VISIT WITH NUEVAS ESPERANZA WATER CONTAINMENT PROJECTS

CROSS- CULTURAL EXPERIENCES

MEET AND EXPLORE AG NEEDS OF TAOLINGA FARMERS

VISIT FARMS, ORCHARDS AND GARDENS

**OBJECTIVES** 



**ROAD TO TAOLINGA** 





### GUESTS OF ANGELICA AND DEDESSIO RIVERA





RED BEANS AND RICE







MANY

**CONCERNS** 



**EXPRESSED** 

## MEETING WITH FARMERS

CROP DIVERSITY TECHNICAL ASSISTANCE

PEST IDENTIFICATION

PEST CONTROL

FAMILY GARDENS

CONCERNS





























16 SOIL TEST KITS WERE DONATED BY THE YOUNG GROWERS ALLIANCE



SOIL TESTER DETECTS:
PH - SOIL ACID/ ALKALINITY
FERTILIY- SOIL NITROGEN CONTENT









#### AROUND TAOLINGA











### MILK COOPERATIVE







































WOMEN'S JICARRO COOPERATIVE



























**NICARAGUAN FARMERS**