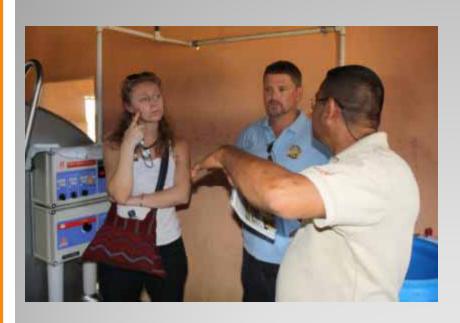

## MEETING WITH FARMERS

CROP DIVERSITY TECHNICAL ASSISTANCE

PEST IDENTIFICATION

PEST CONTROL

FAMILY GARDENS

CONCERNS

16 SOIL TEST KITS WERE DONATED BY THE YOUNG GROWERS ALLIANCE

SOIL TESTER DETECTS:
PH - SOIL ACID/ ALKALINITY
FERTILIY- SOIL NITROGEN CONTENT