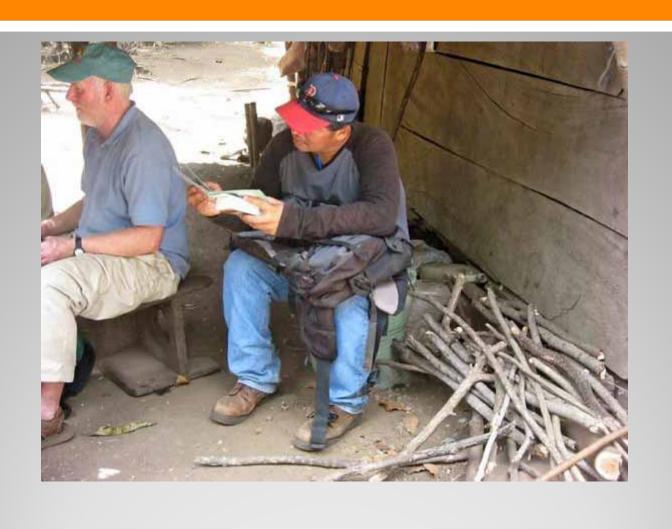

## MEETING WITH FARMERS

CROP DIVERSITY TECHNICAL ASSISTANCE

PEST IDENTIFICATION

PEST CONTROL

FAMILY GARDENS

CONCERNS

16 SOIL TEST KITS WERE DONATED BY THE YOUNG GROWERS ALLIANCE

SOIL TESTER DETECTS:
PH - SOIL ACID/ ALKALINITY
FERTILIY- SOIL NITROGEN CONTENT