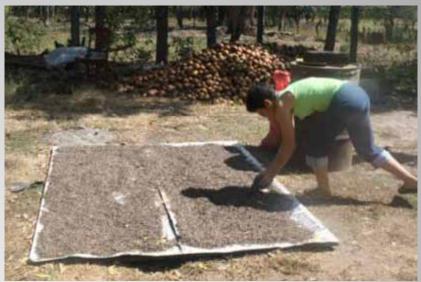

## MEETING WITH FARMERS

CROP DIVERSITY TECHNICAL ASSISTANCE

PEST IDENTIFICATION

PEST CONTROL

FAMILY GARDENS

CONCERNS

16 SOIL TEST KITS WERE DONATED BY THE YOUNG GROWERS ALLIANCE

SOIL TESTER DETECTS:
PH - SOIL ACID/ ALKALINITY
FERTILIY- SOIL NITROGEN CONTENT