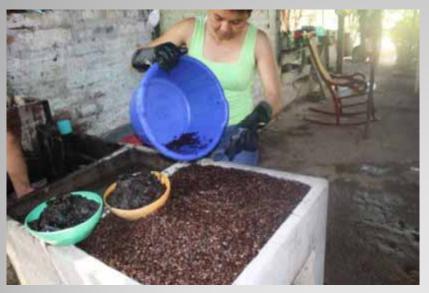

## MEETING WITH FARMERS

CROP DIVERSITY TECHNICAL ASSISTANCE

PEST IDENTIFICATION

PEST CONTROL

FAMILY GARDENS

CONCERNS

16 SOIL TEST KITS WERE DONATED BY THE YOUNG GROWERS ALLIANCE

SOIL TESTER DETECTS:
PH - SOIL ACID/ ALKALINITY
FERTILIY- SOIL NITROGEN CONTENT