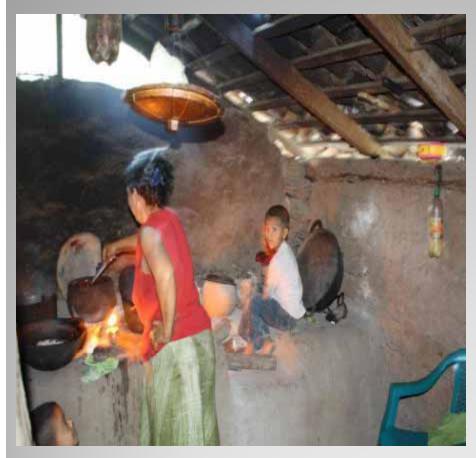

# DELEGATION 2011

PROJECT GETTYSBURG /LEON YOUNG GROWERS ALLIANCE

DELIVER
REQUESTED SOIL
TEST KITS FROM
YOUNG GROWER
ALLIANCE

HELP WITH PILOT SOLAR OVEN PROJECT IN TAOLINGA

> VISIT WITH NUEVAS ESPERANZA WATER CONTAINMENT PROJECTS

CROSS- CULTURAL EXPERIENCES

MEET AND EXPLORE AG NEEDS OF TAOLINGA FARMERS

VISIT FARMS, ORCHARDS AND GARDENS

**OBJECTIVES** 



**ROAD TO TAOLINGA** 





### GUESTS OF ANGELICA AND DEDESSIO RIVERA





RED BEANS AND RICE







MANY

**CONCERNS** 



**EXPRESSED** 

## MEETING WITH FARMERS

CROP DIVERSITY TECHNICAL ASSISTANCE

PEST IDENTIFICATION

PEST CONTROL

FAMILY GARDENS

CONCERNS





























16 SOIL TEST KITS WERE DONATED BY THE YOUNG GROWERS ALLIANCE



SOIL TESTER DETECTS:
PH - SOIL ACID/ ALKALINITY
FERTILIY- SOIL NITROGEN CONTENT









#### AROUND TAOLINGA











### MILK COOPERATIVE







































WOMEN'S JICARRO COOPERATIVE



























**NICARAGUAN FARMERS**