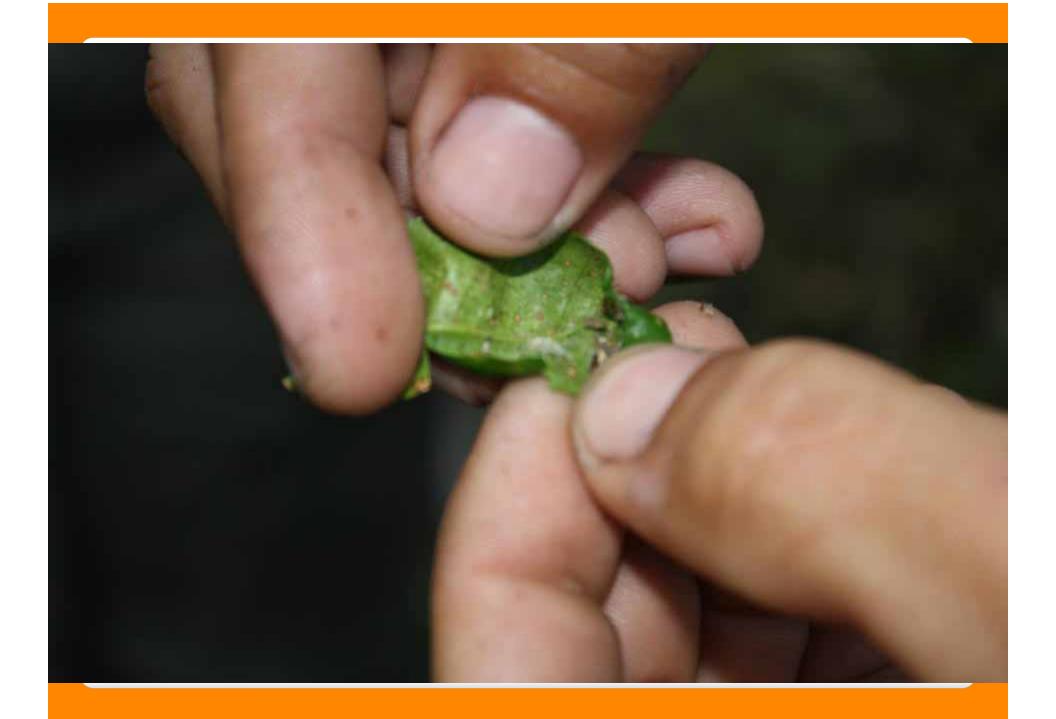

## MEETING WITH FARMERS

CROP DIVERSITY TECHNICAL ASSISTANCE

PEST IDENTIFICATION

PEST CONTROL

FAMILY GARDENS

CONCERNS

16 SOIL TEST KITS WERE DONATED BY THE YOUNG GROWERS ALLIANCE

SOIL TESTER DETECTS:
PH - SOIL ACID/ ALKALINITY
FERTILIY- SOIL NITROGEN CONTENT