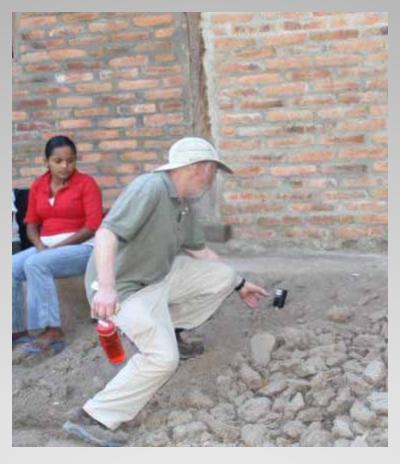

## MEETING WITH FARMERS

CROP DIVERSITY TECHNICAL ASSISTANCE

PEST IDENTIFICATION

PEST CONTROL

FAMILY GARDENS

CONCERNS

16 SOIL TEST KITS WERE DONATED BY THE YOUNG GROWERS ALLIANCE

SOIL TESTER DETECTS:
PH - SOIL ACID/ ALKALINITY
FERTILIY- SOIL NITROGEN CONTENT