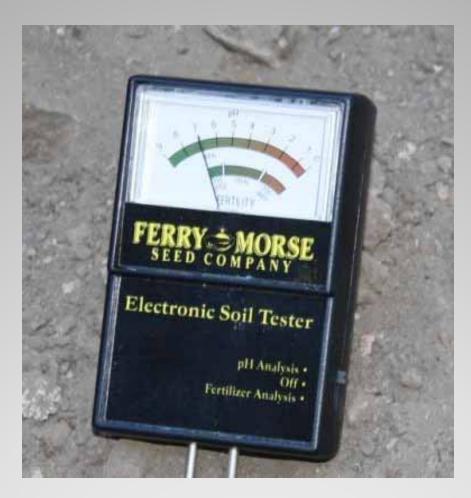

## MEETING WITH FARMERS

CROP DIVERSITY TECHNICAL ASSISTANCE

PEST IDENTIFICATION

PEST CONTROL

FAMILY GARDENS

CONCERNS

16 SOIL TEST KITS WERE DONATED BY THE YOUNG GROWERS ALLIANCE

SOIL TESTER DETECTS:
PH - SOIL ACID/ ALKALINITY
FERTILIY- SOIL NITROGEN CONTENT