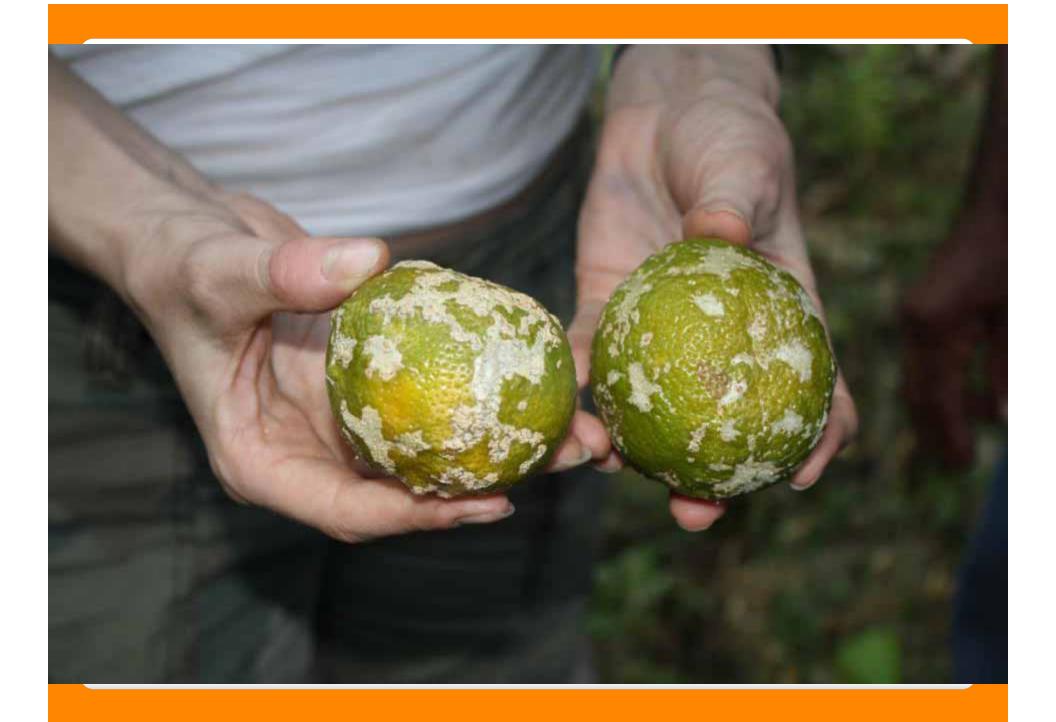

## MEETING WITH FARMERS

CROP DIVERSITY TECHNICAL ASSISTANCE

PEST IDENTIFICATION

PEST CONTROL

FAMILY GARDENS

CONCERNS

16 SOIL TEST KITS WERE DONATED BY THE YOUNG GROWERS ALLIANCE

SOIL TESTER DETECTS:
PH - SOIL ACID/ ALKALINITY
FERTILIY- SOIL NITROGEN CONTENT