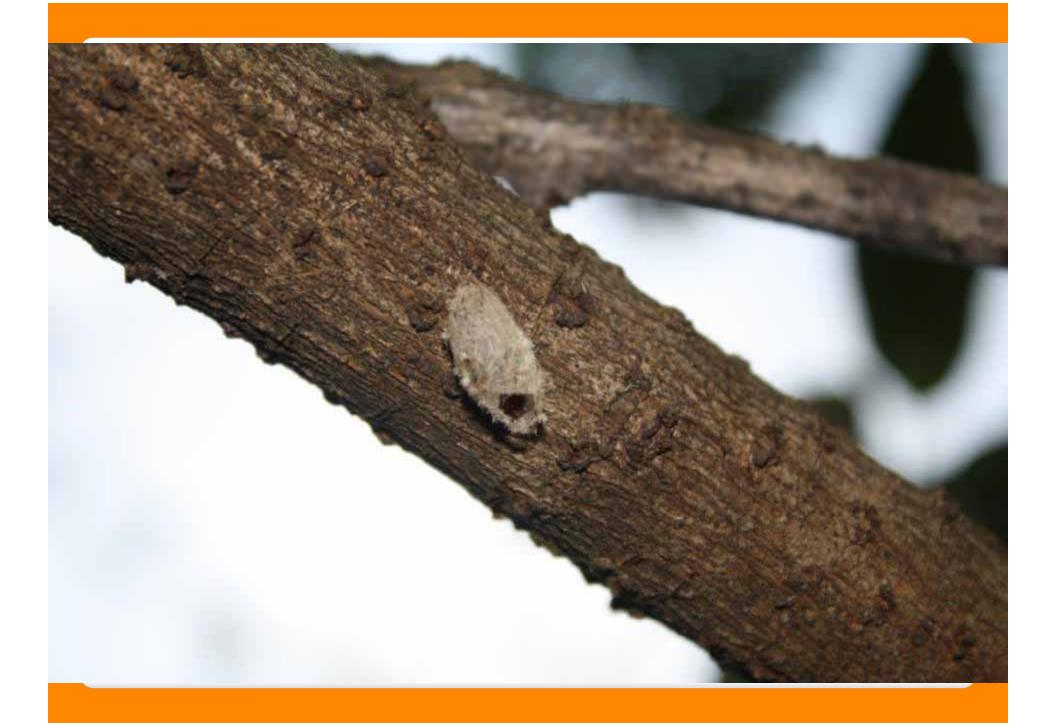

## MEETING WITH FARMERS

CROP DIVERSITY TECHNICAL ASSISTANCE

PEST IDENTIFICATION

PEST CONTROL

FAMILY GARDENS

CONCERNS

16 SOIL TEST KITS WERE DONATED BY THE YOUNG GROWERS ALLIANCE

SOIL TESTER DETECTS:
PH - SOIL ACID/ ALKALINITY
FERTILIY- SOIL NITROGEN CONTENT