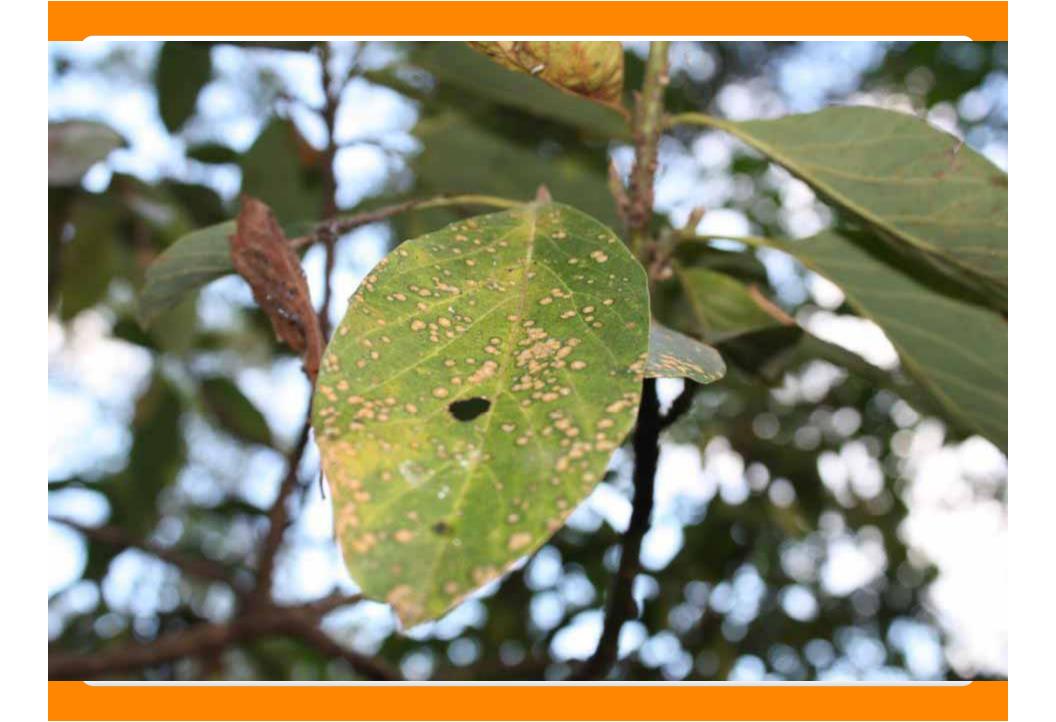

## MEETING WITH FARMERS

CROP DIVERSITY TECHNICAL ASSISTANCE

PEST IDENTIFICATION

PEST CONTROL

FAMILY GARDENS

CONCERNS

16 SOIL TEST KITS WERE DONATED BY THE YOUNG GROWERS ALLIANCE

SOIL TESTER DETECTS:
PH - SOIL ACID/ ALKALINITY
FERTILIY- SOIL NITROGEN CONTENT