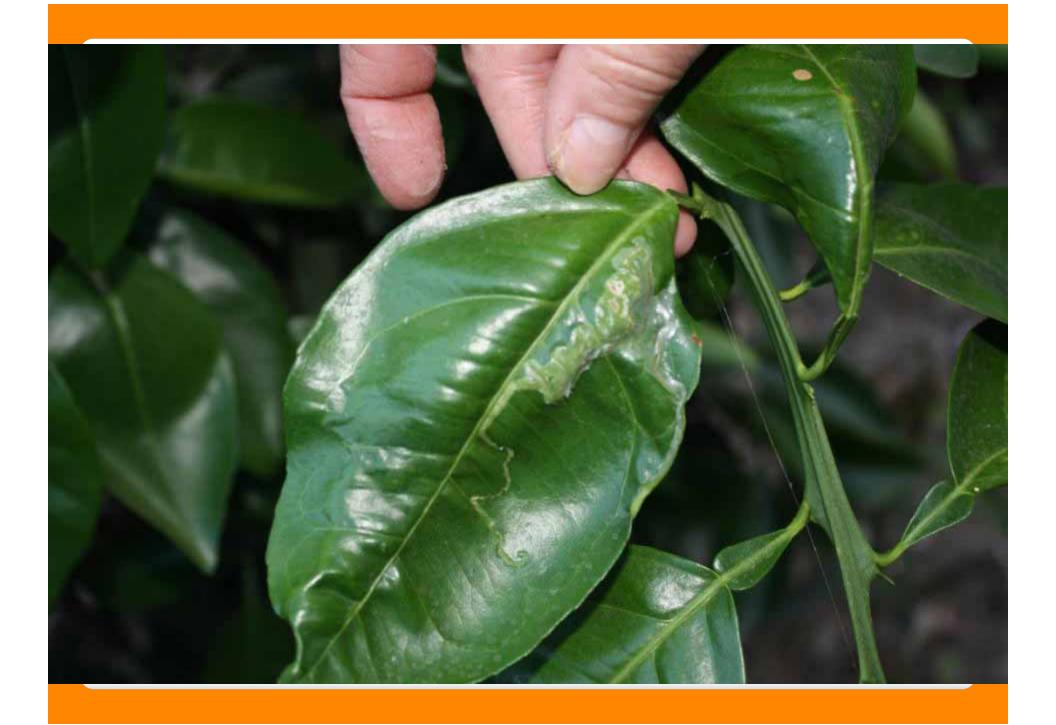

## MEETING WITH FARMERS

CROP DIVERSITY TECHNICAL ASSISTANCE

PEST IDENTIFICATION

PEST CONTROL

FAMILY GARDENS

CONCERNS

16 SOIL TEST KITS WERE DONATED BY THE YOUNG GROWERS ALLIANCE

SOIL TESTER DETECTS:
PH - SOIL ACID/ ALKALINITY
FERTILIY- SOIL NITROGEN CONTENT