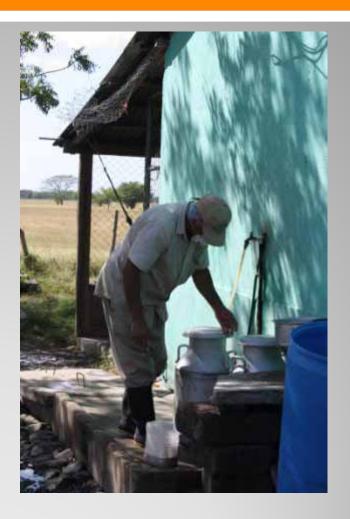

UESTED SOIL
TEST KITS FROM
YOUNG GROWER
ALLIANCE

HELP WITH PILOT SOLAR OVEN PROJECT IN TAOLINGA

> VISIT WITH NUEVAS ESPERANZA WATER CONTAINMENT PROJECTS

CROSS- CULTURAL EXPERIENCES

MEET AND EXPLORE AG NEEDS OF TAOLINGA FARMERS

VISIT FARMS, ORCHARDS AND GARDENS

**OBJECTIVES** 



**ROAD TO TAOLINGA** 





### GUESTS OF ANGELICA AND DEDESSIO RIVERA





RED BEANS AND RICE







MANY

**CONCERNS** 



**EXPRESSED** 

## MEETING WITH FARMERS

CROP DIVERSITY TECHNICAL ASSISTANCE

PEST IDENTIFICATION

PEST CONTROL

FAMILY GARDENS

CONCERNS





























16 SOIL TEST KITS WERE DONATED BY THE YOUNG GROWERS ALLIANCE



SOIL TESTER DETECTS:
PH - SOIL ACID/ ALKALINITY
FERTILIY- SOIL NITROGEN CONTENT









#### AROUND TAOLINGA











### MILK COOPERATIVE







































WOMEN'S JICARRO COOPERATIVE



























**NICARAGUAN FARMERS**