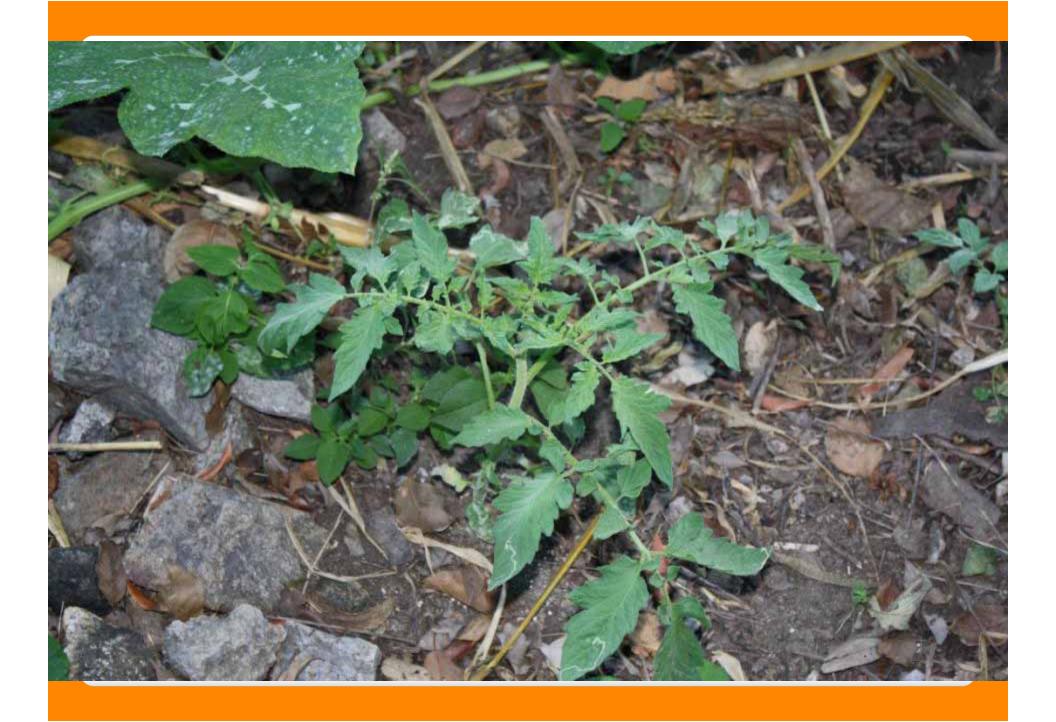

## MEETING WITH FARMERS

CROP DIVERSITY TECHNICAL ASSISTANCE

PEST IDENTIFICATION

PEST CONTROL

FAMILY GARDENS

CONCERNS

16 SOIL TEST KITS WERE DONATED BY THE YOUNG GROWERS ALLIANCE

SOIL TESTER DETECTS:
PH - SOIL ACID/ ALKALINITY
FERTILIY- SOIL NITROGEN CONTENT