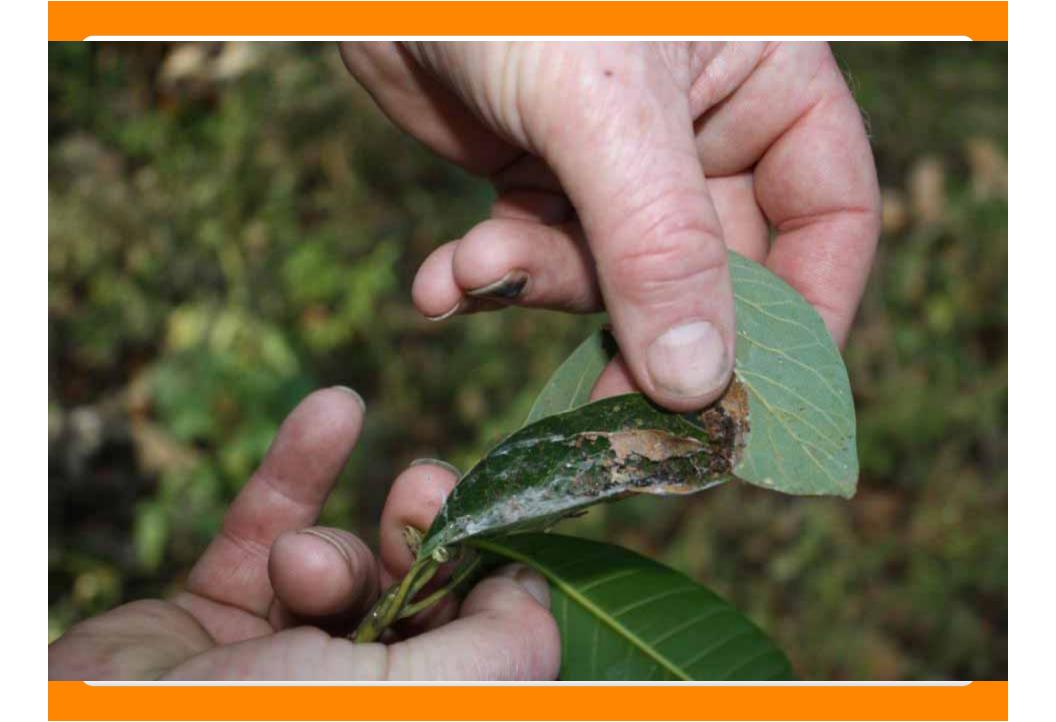

## MEETING WITH FARMERS

CROP DIVERSITY TECHNICAL ASSISTANCE

PEST IDENTIFICATION

PEST CONTROL

FAMILY GARDENS

CONCERNS

16 SOIL TEST KITS WERE DONATED BY THE YOUNG GROWERS ALLIANCE

SOIL TESTER DETECTS:
PH - SOIL ACID/ ALKALINITY
FERTILIY- SOIL NITROGEN CONTENT