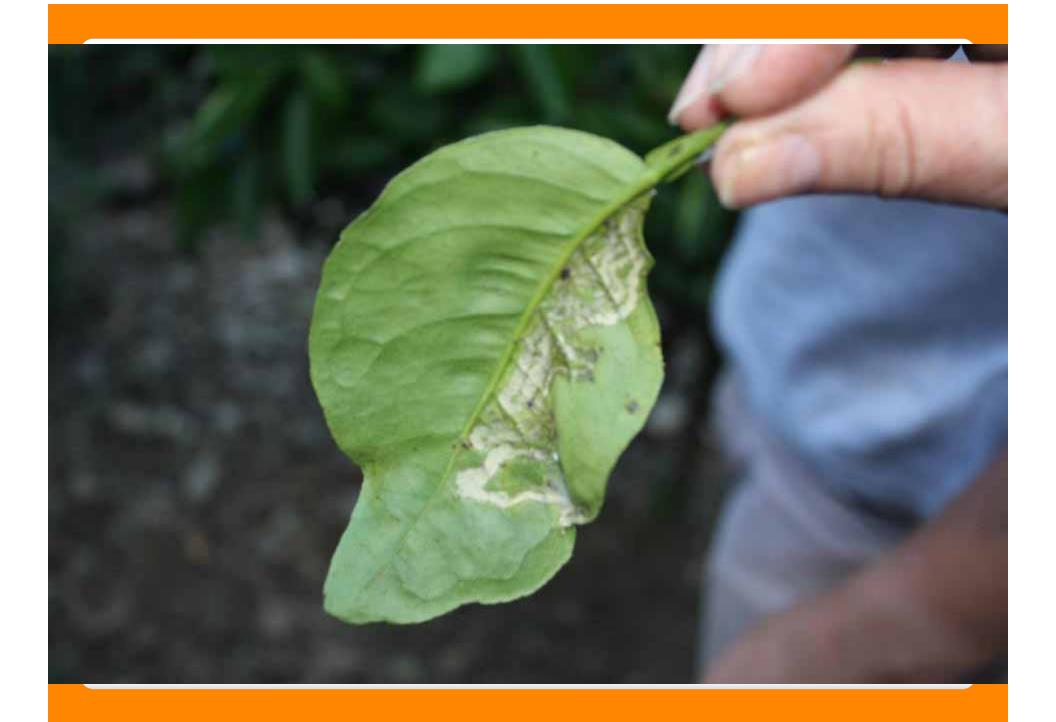

## MEETING WITH FARMERS

CROP DIVERSITY TECHNICAL ASSISTANCE

PEST IDENTIFICATION

PEST CONTROL

FAMILY GARDENS

CONCERNS

16 SOIL TEST KITS WERE DONATED BY THE YOUNG GROWERS ALLIANCE

SOIL TESTER DETECTS:
PH - SOIL ACID/ ALKALINITY
FERTILIY- SOIL NITROGEN CONTENT