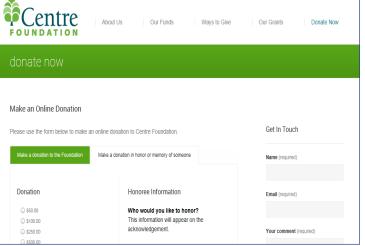

Step One

Visit <u>www.centre-foundation.org/funds/336-pennsylvania-agronomic-education-society-fund</u> to learn about the PAES fund to support college students interested in pursuing studies in crop and soil sciences.

Pennsylvania Agronomic Education Society Fund

Supporting Students in the Crop and Soil Sciences

engaged in the agronomic sciences. Society members share an interest in staying abreast of the

Click on "Donate Now" button for easy-to-complete online donation

form. Contributions may be made as a one-time or monthly payment.

Be sure "Pennsylvania Agronomic Education Society Fund" appears in the field asking "Would you like to apply this donation to a specific fund?

Click Submit to complete online credit card transaction.