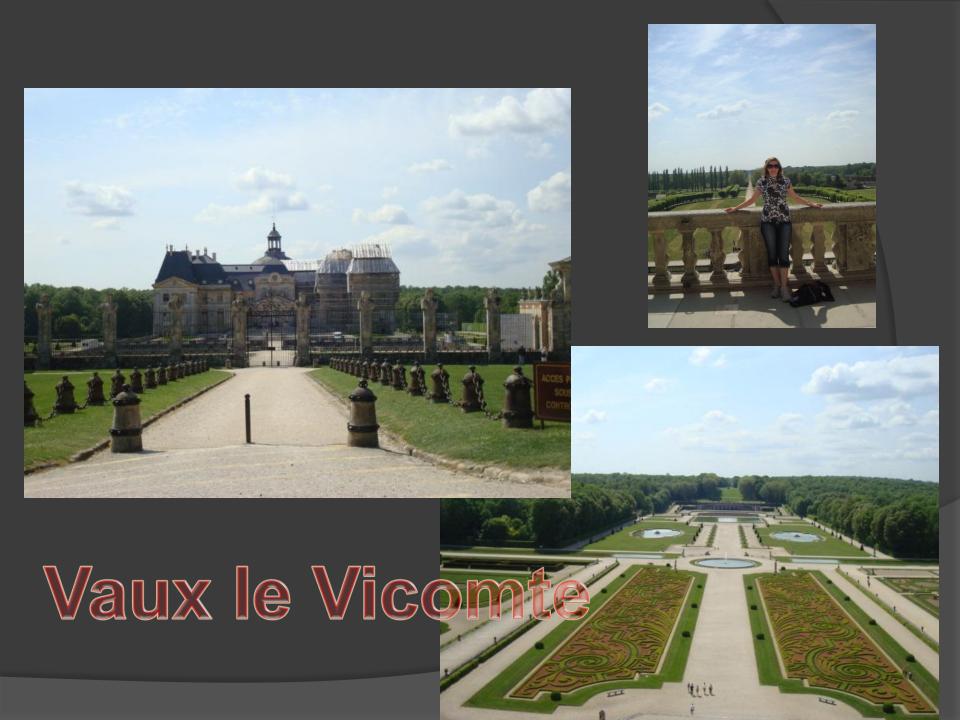

## THE FRENCH COUNTRYSIDE: LANDSCAPE DEVELOPMENT IN FRANCE



Landscape development at the Villandry. This was my favorite garden because of the different themed areas. The symbolic garden of love was absolutely beautiful. What you see below is a picture of me at the sun garden. To the right is a picture of the chateau and the kitchen garden where the vegetables are harvested for various purposes.





We visited Giverny, Claude Monet's garden, while in France. Here we looked at different ways that Monet used his landscape architecture to influence his artwork.

GIVERNY



## Versailles

Nothing will ever compare to the landscape design techniques displayed at Versailles. Our study abroad group spent hours reviewing the landscape on the grounds.

## Past Time Activities in

ate alle alle alle alle alle alle alle

Wineries Museums Dining Cathedral