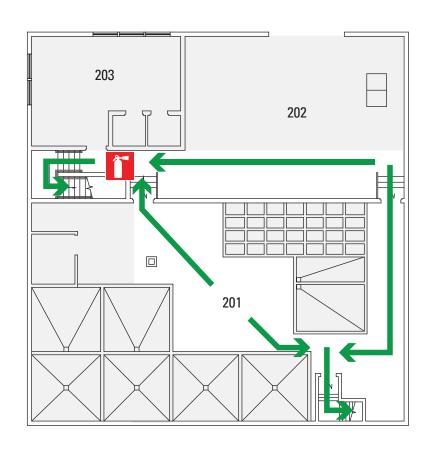

🎁 Fire Extinguisher

Building not equipped with central alarm system. Call 911 after safely exisitng the building.

DESIGNATED MEETING SITE Parking lot north side of building

🎁 Fire Extinguisher

Building not equipped with central alarm system. Call 911 after safely exisitng the building.

DESIGNATED MEETING SITE Parking lot north side of building

**Exit Route** 

Fire Extinguisher

Building not equipped with central alarm system. Call 911 after safely exisitng the building.

**DESIGNATED MEETING SITE** Parking lot north side of building

Building not equipped with central alarm system. Call 911 after safely exisitng the building.

DESIGNATED MEETING SITE Parking lot north side of building