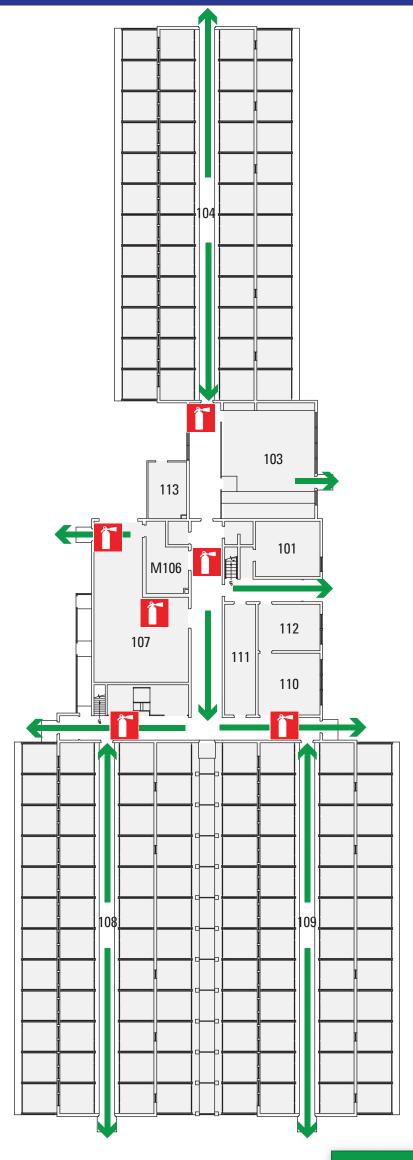

🎁 Fire Extinguisher

Building not equipped with central alarm system. Call 911 after safely exisitng the building.

DESIGNATED MEETING SITE Parking lot north side of building

🎁 Fire Extinguisher

Building not equipped with central alarm system. Call 911 after safely exisitng the building.

DESIGNATED MEETING SITE Parking lot north side of building

**Exit Route** 

Fire Extinguisher

Building not equipped with central alarm system. Call 911 after safely exisitng the building.

**DESIGNATED MEETING SITE** Parking lot north side of building

Building not equipped with central alarm system. Call 911 after safely exisitng the building.

DESIGNATED MEETING SITE Parking lot north side of building