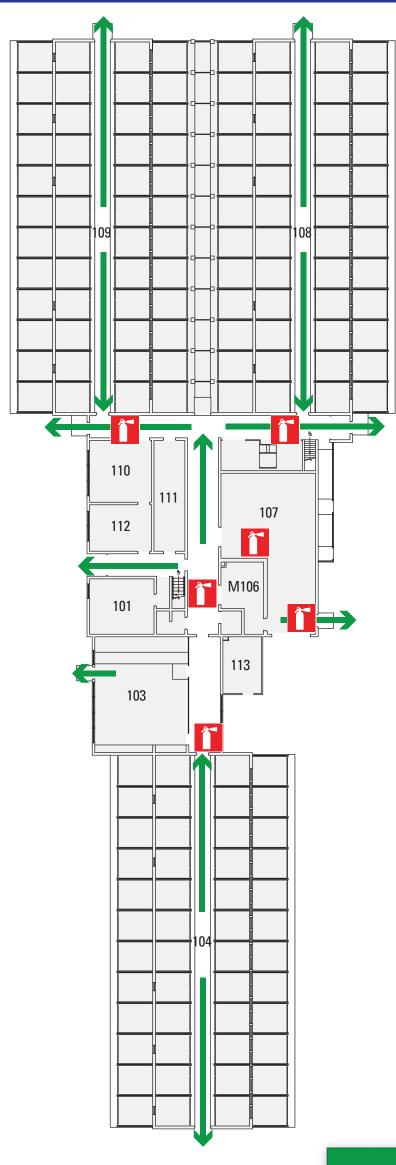

🎁 Fire Extinguisher

Building not equipped with central alarm system. Call 911 after safely exisitng the building.

DESIGNATED MEETING SITE Parking lot north side of building

🎁 Fire Extinguisher

Building not equipped with central alarm system. Call 911 after safely exisitng the building.

DESIGNATED MEETING SITE Parking lot north side of building

**Exit Route** 

Fire Extinguisher

Building not equipped with central alarm system. Call 911 after safely exisitng the building.

**DESIGNATED MEETING SITE** Parking lot north side of building

Building not equipped with central alarm system. Call 911 after safely exisitng the building.

DESIGNATED MEETING SITE Parking lot north side of building