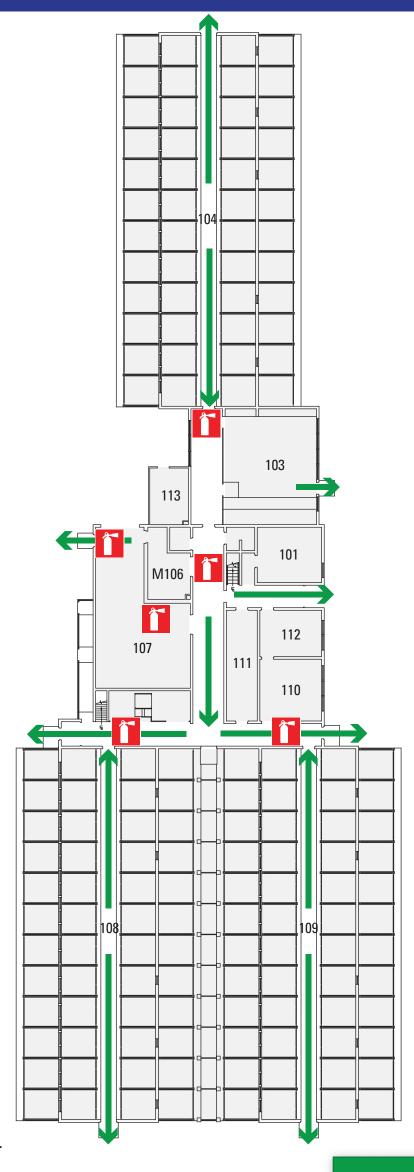

🎁 Fire Extinguisher

Building not equipped with central alarm system. Call 911 after safely exisitng the building.

DESIGNATED MEETING SITE Parking lot north side of building

🎁 Fire Extinguisher

Building not equipped with central alarm system. Call 911 after safely exisitng the building.

DESIGNATED MEETING SITE Parking lot north side of building

**Exit Route** 

Fire Extinguisher

Building not equipped with central alarm system. Call 911 after safely exisitng the building.

**DESIGNATED MEETING SITE** Parking lot north side of building

Building not equipped with central alarm system. Call 911 after safely exisitng the building.

DESIGNATED MEETING SITE Parking lot north side of building